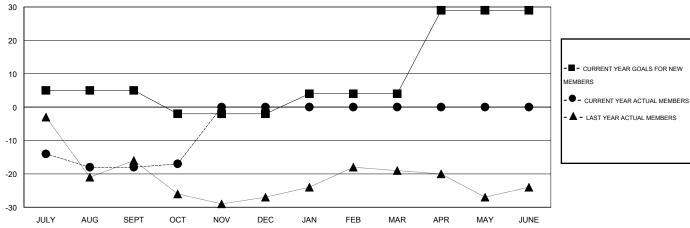

## GOALS AND ACTUAL MEMBERS CUMULATIVE

| DROPPED CLUBS: 0 |    | 11 CLUBS OF 37 ADDED 1 OR MORE        | GENDER DISTRIBUTION  |              |    |
|------------------|----|---------------------------------------|----------------------|--------------|----|
|                  |    | NEW MEMBERS                           | MALE                 | 650 (71.04%) |    |
|                  |    |                                       | FEMALE               | 265 (28.96%) |    |
| DROPPED MEMBERS  |    |                                       |                      |              |    |
| DECEASED         | 6  | OLIOKUEDE FOR UEALTU                  |                      |              |    |
| CLUB CANCELLED 0 |    | CLICK HERE FOR HEALTH ASSESSMENT DATA | FAMILY UNIT MEMBERS  | 159          |    |
| OTHER            | 29 | ASSESSMENT DATA                       | HEAD OF HOUSEHOLD    | 78           |    |
| TOTAL            | 35 |                                       | NON-HEAD OF HOUSEHOL | D            | 81 |